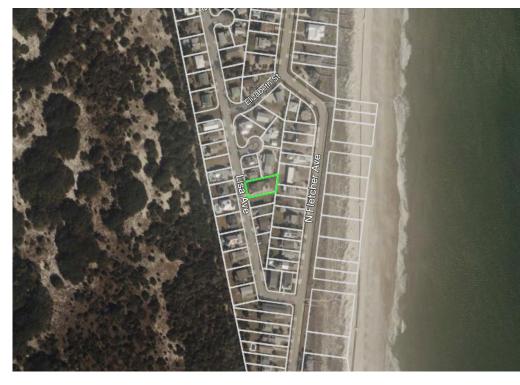

#### LOT FOR SALE BY OWNER

1315 S. Fletcher Ave. Fernandina Beach, FL 32034 Parcel Number 20-3N-29-0000-0004-0000

Spectacular Location! One of only a few cleared lots available with an ocean view and mature vegetation. Enjoy beautiful sunrises and a quiet, peaceful life within a few steps to Beach Access #13.

Surrounded by sweet smelling Jasmine and accented by a beautiful 28 year old Canary palm, this property is nestled against the forest line offering a secluded beach oasis. Included in the sale are architectural plans for a 2,200 square foot single-family home, with efficient utilization of the pre-existing driveway, offering huge savings. Plans were in final review stages with City Building officials when the owner decided not to move forward.