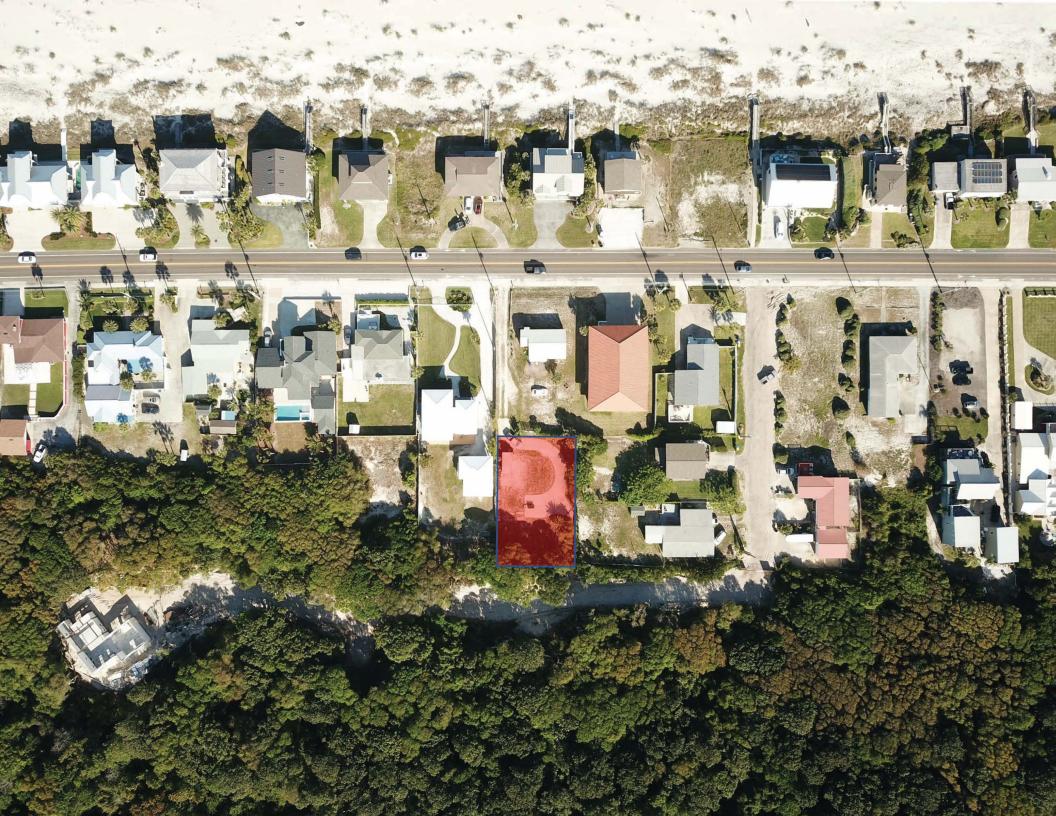

#### LOT FOR SALE BY OWNER

1315 S. Fletcher Ave. Fernandina Beach, FL 32034 Parcel Number 20-3N-29-0000-0004-0000

Spectacular Location! One of only a few cleared lots available with an ocean view and mature vegetation. Enjoy beautiful sunrises and a quiet, peaceful life within a few steps to Beach Access #13.

Surrounded by sweet smelling Jasmine and accented by a beautiful 28 year old Canary palm, this property is nestled against the forest line offering a secluded beach oasis. Included in the sale are architectural plans for a 2,200 square foot single-family home, with efficient utilization of the pre-existing driveway, offering huge savings. Plans were in final review stages with City Building officials when the owner decided not to move forward.