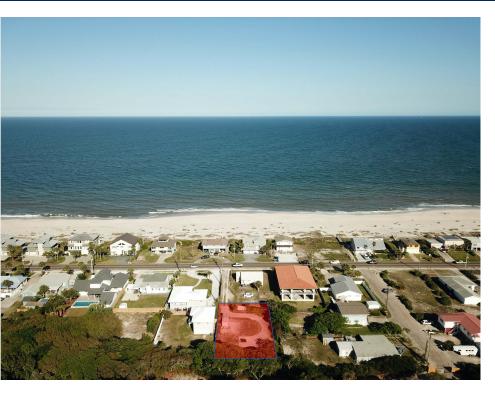

#### LOT FOR SALE BY OWNER

1315 S. Fletcher Ave. Fernandina Beach, FL 32034 Parcel Number 20-3N-29-0000-0004-0000

Spectacular Location! One of only a few cleared lots available with an ocean view and mature vegetation. Enjoy beautiful sunrises and a quiet, peaceful life within a few steps to Beach Access #13.

Surrounded by sweet smelling Jasmine and accented by a beautiful 28 year old Canary palm, this property is nestled against the forest line offering a secluded beach oasis. Included in the sale are architectural plans for a 2,200 square foot single-family home, with efficient utilization of the pre-existing driveway, offering huge savings. Plans were in final review stages with City Building officials when the owner decided not to move forward.

This property is in close proximity to the Ritz Carlton, the Omni Resort, and Historic Downtown Fernandina Beach, where you can find favorites like the Salty Pelican, Espana, shopping, and entertainment.