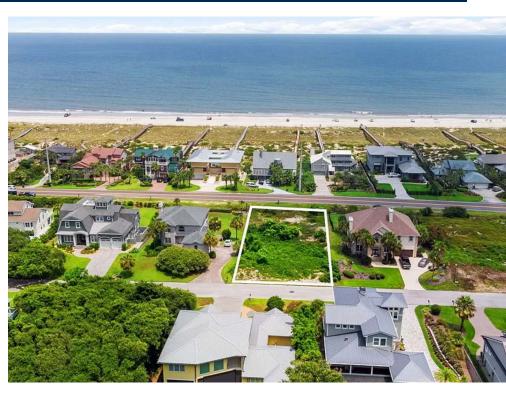

#### LOT FOR SALE BY OWNER

1315 S. Fletcher Ave. Fernandina Beach, FL 32034 Parcel Number 20-3N-29-0000-0004-0000

Spectacular Location! One of only a few cleared lots available with an ocean view and mature vegetation. Enjoy beautiful sunrises and a quiet, peaceful life within a few steps to Beach Access #13.

Surrounded by sweet smelling Jasmine and accented by a beautiful 28 year old Canary palm, this property is nestled against the forest line offering a secluded beach oasis. Included in the sale are architectural plans for a 2,200 square foot single-family home, with efficient utilization of the pre-existing driveway, offering huge savings. Plans were in final review stages with City Building officials when the owner decided not to move forward.