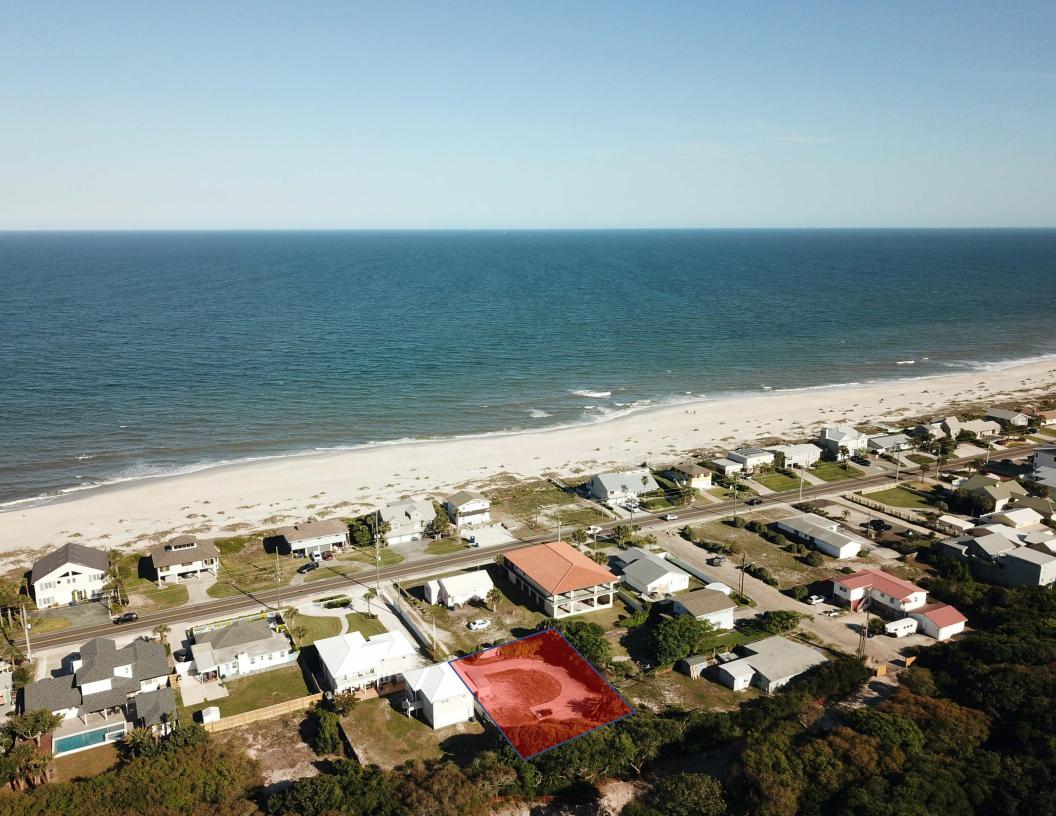

#### LOT FOR SALE BY OWNER

1315 S. Fletcher Ave. Fernandina Beach, FL 32034 Parcel Number 20-3N-29-0000-0004-0000

Spectacular Location! One of only a few cleared lots available with an ocean view and mature vegetation. Enjoy beautiful sunrises and a quiet, peaceful life within a few steps to Beach Access #13.

Surrounded by sweet smelling Jasmine and accented by a beautiful 28 year old Canary palm, this property is nestled against the forest line offering a secluded beach oasis. Included in the sale are architectural plans for a 2,200 square foot single-family home, with efficient utilization of the pre-existing driveway, offering huge savings. Plans were in final review stages with City Building officials when the owner decided not to move forward.

This property is in close proximity to the Ritz Carlton, the Omni Resort, and Historic Downtown Fernandina Beach, where you can find favorites like the Salty Pelican, Espana, shopping, and entertainment.