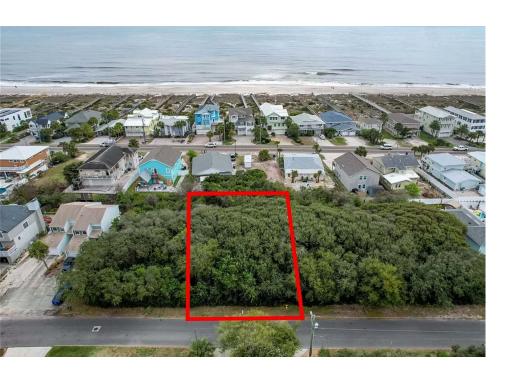

#### LOT FOR SALE BY OWNER

1315 S. Fletcher Ave. Fernandina Beach, FL 32034 Parcel Number 20-3N-29-0000-0004-0000

Spectacular Location! One of only a few cleared lots available with an ocean view and mature vegetation. Enjoy beautiful sunrises and a quiet, peaceful life within a few steps to Beach Access #13.

Surrounded by sweet smelling Jasmine and accented by a beautiful 28 year old Canary palm, this property is nestled against the forest line offering a secluded beach oasis. Included in the sale are architectural plans for a 2,200 square foot single-family home, with efficient utilization of the pre-existing driveway, offering huge savings. Plans were in final review stages with City Building officials when the owner decided not to move forward.