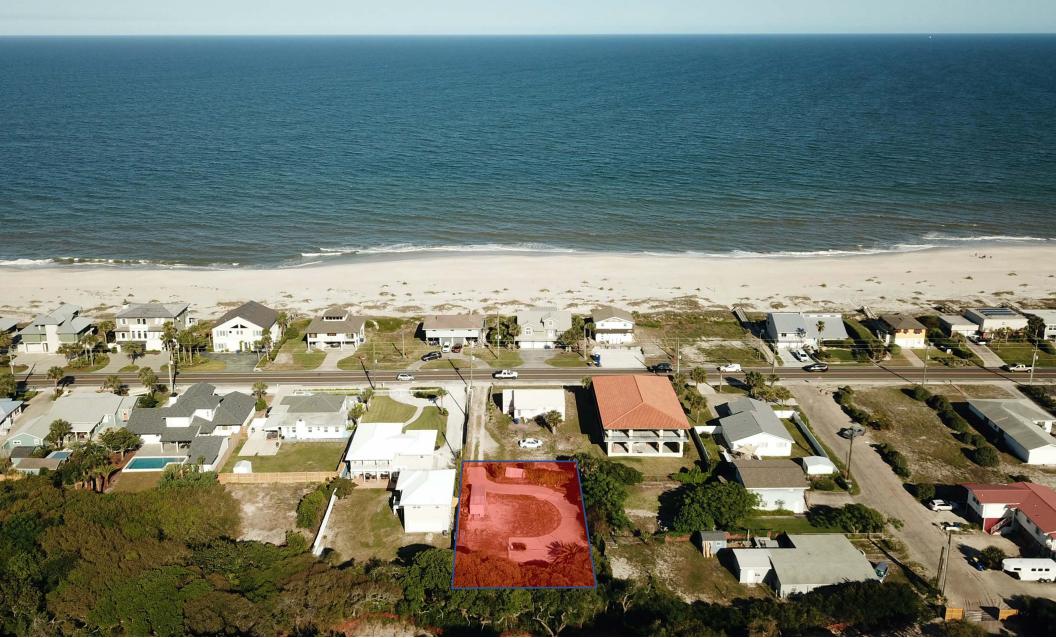

#### LOT FOR SALE BY OWNER

1315 S. Fletcher Ave. Fernandina Beach, FL 32034 Parcel Number 20-3N-29-0000-0004-0000

Spectacular Location! One of only a few cleared lots available with an ocean view and mature vegetation. Enjoy beautiful sunrises and a quiet, peaceful life within a few steps to Beach Access #13.

Surrounded by sweet smelling Jasmine and accented by a beautiful 28 year old Canary palm, this property is nestled against the forest line offering a secluded beach oasis. Included in the sale are architectural plans for a 2,200 square foot single-family home, with efficient utilization of the pre-existing driveway, offering huge savings. Plans were in final review stages with City Building officials when the owner decided not to move forward.