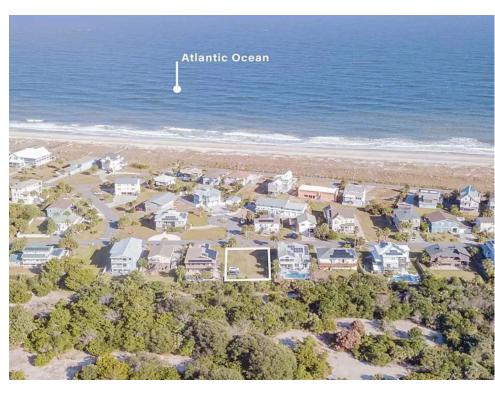

#### LOT FOR SALE BY OWNER

1315 S. Fletcher Ave. Fernandina Beach, FL 32034 Parcel Number 20-3N-29-0000-0004-0000

Spectacular Location! One of only a few cleared lots available with an ocean view and mature vegetation. Enjoy beautiful sunrises and a quiet, peaceful life within a few steps to Beach Access #13.

Surrounded by sweet smelling Jasmine and accented by a beautiful 28 year old Canary palm, this property is nestled against the forest line offering a secluded beach oasis. Included in the sale are architectural plans for a 2,200 square foot single-family home, with efficient utilization of the pre-existing driveway, offering huge savings. Plans were in final review stages with City Building officials when the owner decided not to move forward.