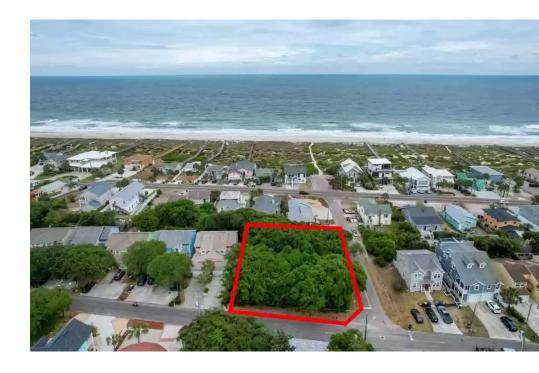

#### LOT FOR SALE BY OWNER

1315 S. Fletcher Ave. Fernandina Beach, FL 32034 Parcel Number 20-3N-29-0000-0004-0000

Spectacular Location! One of only a few cleared lots available with an ocean view and mature vegetation. Enjoy beautiful sunrises and a quiet, peaceful life within a few steps to Beach Access #13.

Surrounded by sweet smelling Jasmine and accented by a beautiful 28 year old Canary palm, this property is nestled against the forest line offering a secluded beach oasis. Included in the sale are architectural plans for a 2,200 square foot single-family home, with efficient utilization of the pre-existing driveway, offering huge savings. Plans were in final review stages with City Building officials when the owner decided not to move forward.