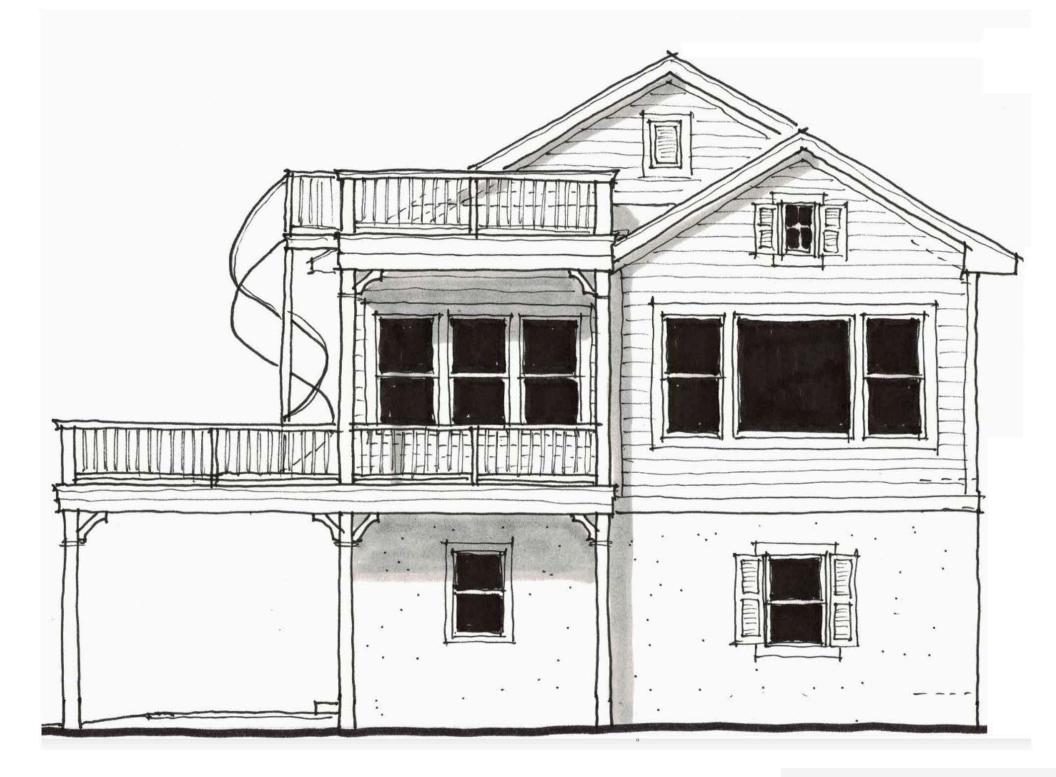

Surrounded by sweet smelling Jasmine and accented by a beautiful 28 year old Canary palm, this property is nestled against the forest line offering a secluded beach oasis. Included in the sale are architectural plans for a 2,200 square foot single-family home, with efficient utilization of the pre-existing driveway, offering huge savings. Plans were in final review stages with City Building officials when the owner decided not to move forward.

## Transferable Property Renderings

SECTION 2