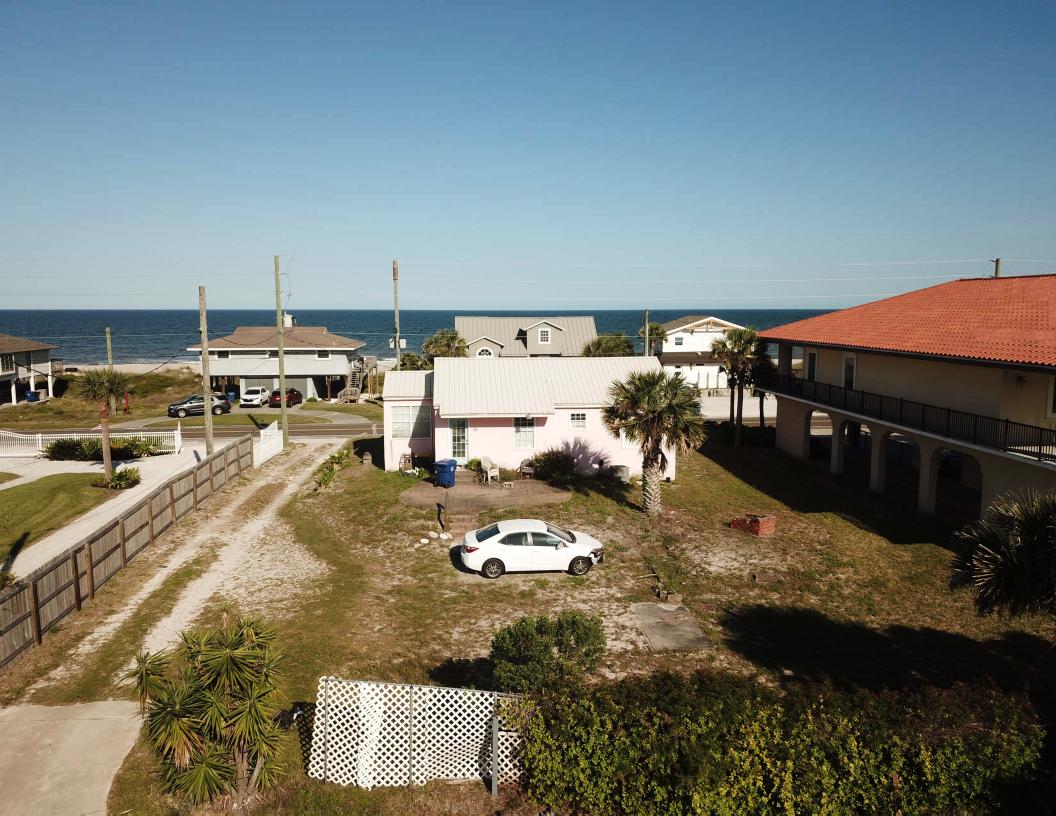

#### LOT FOR SALE BY OWNER

1315 S. Fletcher Ave. Fernandina Beach, FL 32034 Parcel Number 20-3N-29-0000-0004-0000

Spectacular Location! One of only a few cleared lots available with an ocean view and mature vegetation. Enjoy beautiful sunrises and a quiet, peaceful life within a few steps to Beach Access #13.

Surrounded by sweet smelling Jasmine and accented by a beautiful 28 year old Canary palm, this property is nestled against the forest line offering a secluded beach oasis. Included in the sale are architectural plans for a 2,200 square foot single-family home, with efficient utilization of the pre-existing driveway, offering huge savings. Plans were in final review stages with City Building officials when the owner decided not to move forward.

This property is in close proximity to the Ritz Carlton, the Omni Resort, and Historic Downtown Fernandina Beach, where you can find favorites like the Salty Pelican, Espana, shopping, and entertainment.