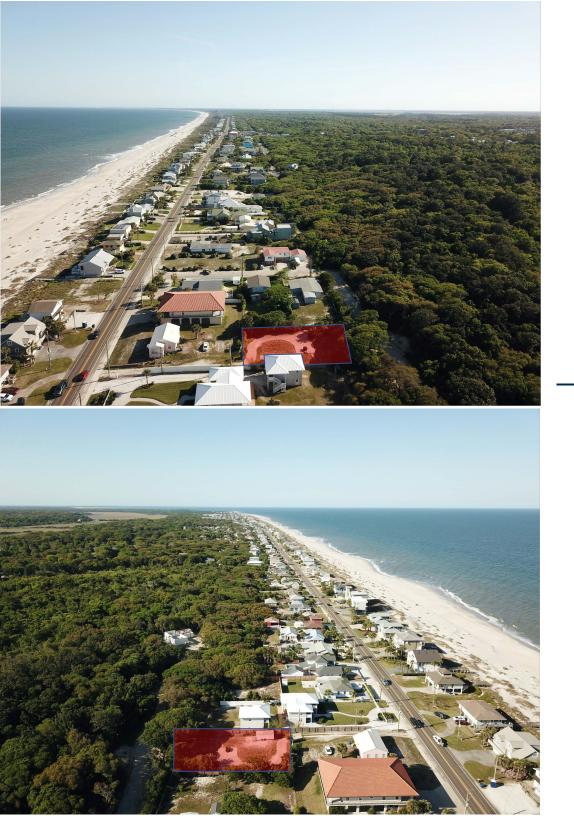

#### LOT FOR SALE BY OWNER

1315 S. Fletcher Ave. Fernandina Beach, FL 32034 Parcel Number 20-3N-29-0000-0004-0000

Spectacular Location! One of only a few cleared lots available with an ocean view and mature vegetation. Enjoy beautiful sunrises and a quiet, peaceful life within a few steps to Beach Access #13.

Surrounded by sweet smelling Jasmine and accented by a beautiful 28 year old Canary palm, this property is nestled against the forest line offering a secluded beach oasis. Included in the sale are architectural plans for a 2,200 square foot single-family home, with efficient utilization of the pre-existing driveway, offering huge savings. Plans were in final review stages with City Building officials when the owner decided not to move forward.