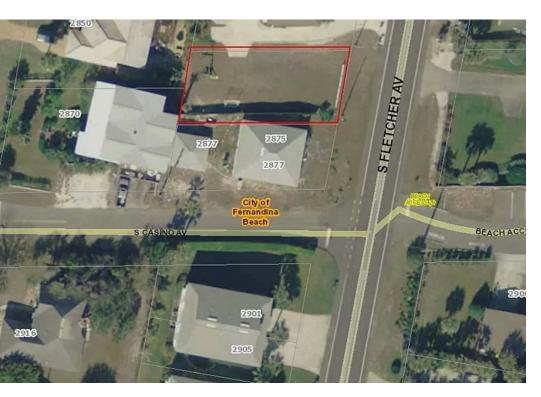

#### LOT FOR SALE BY OWNER

1315 S. Fletcher Ave. Fernandina Beach, FL 32034 Parcel Number 20-3N-29-0000-0004-0000

Spectacular Location! One of only a few cleared lots available with an ocean view and mature vegetation. Enjoy beautiful sunrises and a quiet, peaceful life within a few steps to Beach Access #13.

Surrounded by sweet smelling Jasmine and accented by a beautiful 28 year old Canary palm, this property is nestled against the forest line offering a secluded beach oasis. Included in the sale are architectural plans for a 2,200 square foot single-family home, with efficient utilization of the pre-existing driveway, offering huge savings. Plans were in final review stages with City Building officials when the owner decided not to move forward.