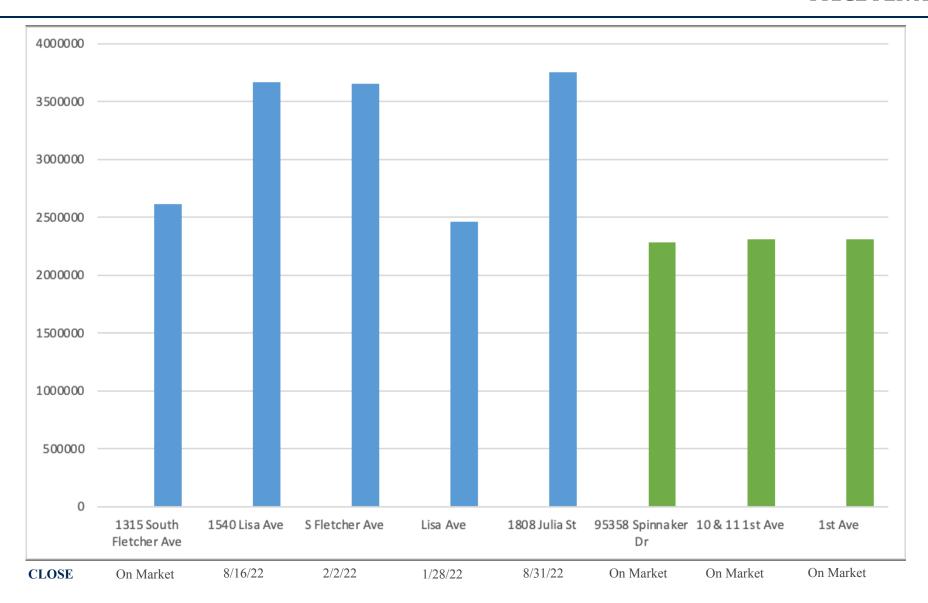

#### SALE COMPS SUMMARY

|   | SUBJECT PROPERTY                                         | PRICE     | LOT SIZE | \$/ACRE     | CLOSE     |   |
|---|----------------------------------------------------------|-----------|----------|-------------|-----------|---|
| * | 1315 South Fletcher Ave<br>Fernandina Beach, FL<br>32034 | \$575,000 | 0.22 AC  | \$2,613,636 | On Market |   |
|   | SALE COMPARABLES                                         | PRICE     | LOT SIZE | \$/ACRE     | CLOSE     |   |
| 1 | 1540 Lisa Ave.<br>Fernandina Beach,<br>FL 32034          | \$550,000 | 0.15 AC  | \$3,666,667 | 8/16/2022 |   |
| 2 | South Fletcher Ave. Fernandina Beach, FL 32034           | \$475,000 | 0.13 AC  | \$3,653,846 | 2/22/2022 |   |
| 3 | Lisa Ave. Fernandina Beach, FL 32034                     | \$468,000 | 0.19 AC  | \$2,463,158 | 1/28/2022 |   |
| 4 | 1808 Julia St<br>Fernandina Beach, FL<br>32034           | \$450,000 | 0.12 AC  | \$3,750,000 | 8/31/2022 |   |
| 5 | 95358 Spinnaker Dr<br>Fernandina Beach, FL<br>32034      | \$845,000 | 0.37 AC  | \$2,383,784 | On Market |   |
| 6 | 10 & 11 1st Ave<br>Fernandina Beach, FL<br>32034         | \$600,000 | 0.26 AC  | \$2,307,692 | On Market |   |
| 7 | 1st Ave<br>Fernandina Beach, FL<br>32034                 | \$600,000 | 0.26 AC  | \$2,307,692 | On Market |   |
|   | 32034  1st Ave Fernandina Beach, FL                      |           |          |             |           | _ |