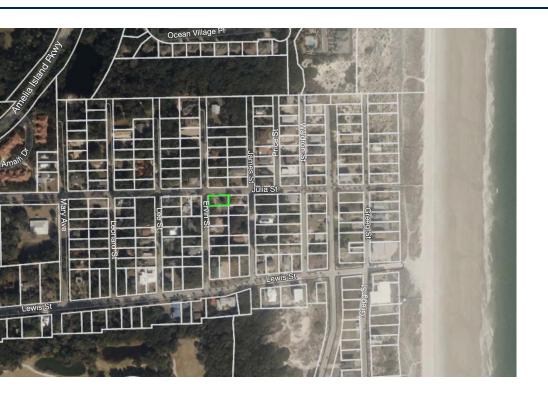

#### LOT FOR SALE BY OWNER

1315 S. Fletcher Ave. Fernandina Beach, FL 32034 Parcel Number 20-3N-29-0000-0004-0000

Spectacular Location! One of only a few cleared lots available with an ocean view and mature vegetation. Enjoy beautiful sunrises and a quiet, peaceful life within a few steps to Beach Access #13.