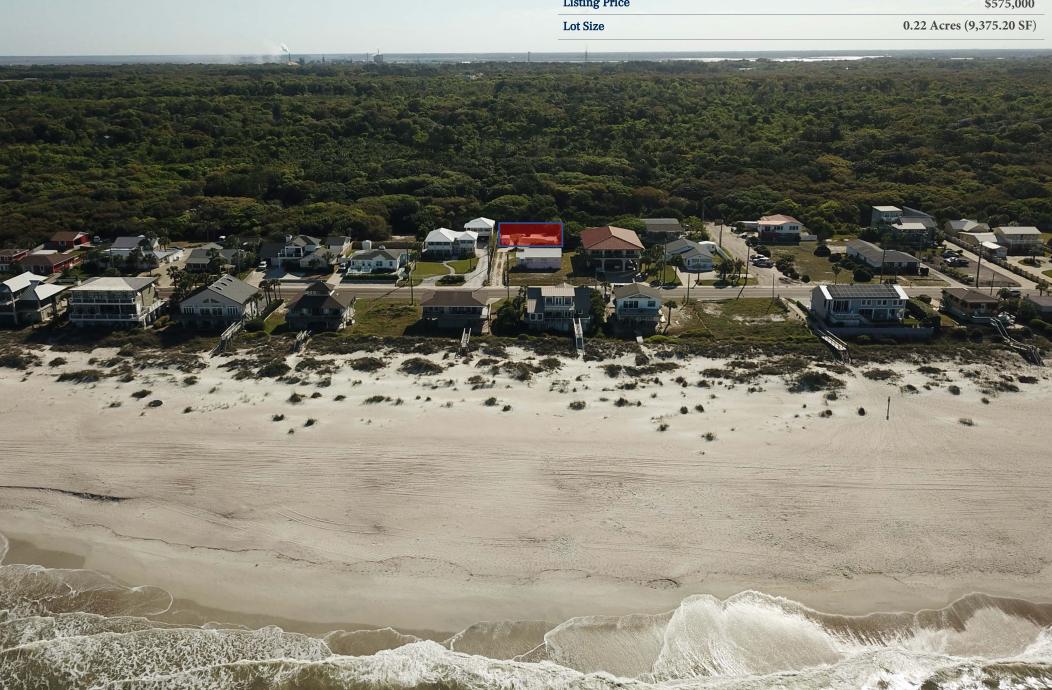

#### LOT FOR SALE BY OWNER

1315 S. Fletcher Ave. Fernandina Beach, FL 32034 Parcel Number 20-3N-29-0000-0004-0000

Spectacular Location! One of only a few cleared lots available with an ocean view and mature vegetation. Enjoy beautiful sunrises and a quiet, peaceful life within a few steps to Beach Access #13.

Surrounded by sweet smelling Jasmine and accented by a beautiful 28 year old Canary palm, this property is nestled against the forest line offering a secluded beach oasis. Included in the sale are architectural plans for a 2,200 square foot single-family home, with efficient utilization of the pre-existing driveway, offering huge savings. Plans were in final review stages with City Building officials when the owner decided not to move forward.

This property is in close proximity to the Ritz Carlton, the Omni Resort, and Historic Downtown Fernandina Beach, where you can find favorites like the Salty Pelican, Espana, shopping, and entertainment.