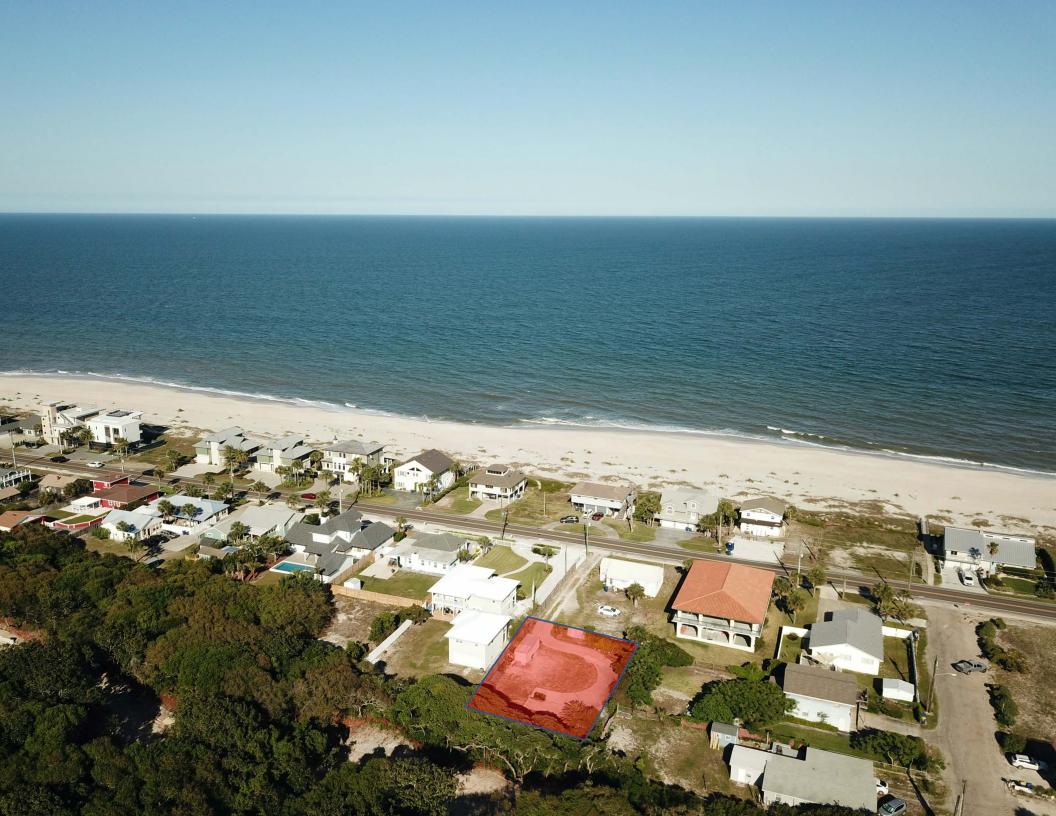

#### LOT FOR SALE BY OWNER

1315 S. Fletcher Ave. Fernandina Beach, FL 32034 Parcel Number 20-3N-29-0000-0004-0000

Spectacular Location! One of only a few cleared lots available with an ocean view and mature vegetation. Enjoy beautiful sunrises and a quiet, peaceful life within a few steps to Beach Access #13.

Surrounded by sweet smelling Jasmine and accented by a beautiful 28 year old Canary palm, this property is nestled against the forest line offering a secluded beach oasis. Included in the sale are architectural plans for a 2,200 square foot single-family home, with efficient utilization of the pre-existing driveway, offering huge savings. Plans were in final review stages with City Building officials when the owner decided not to move forward.