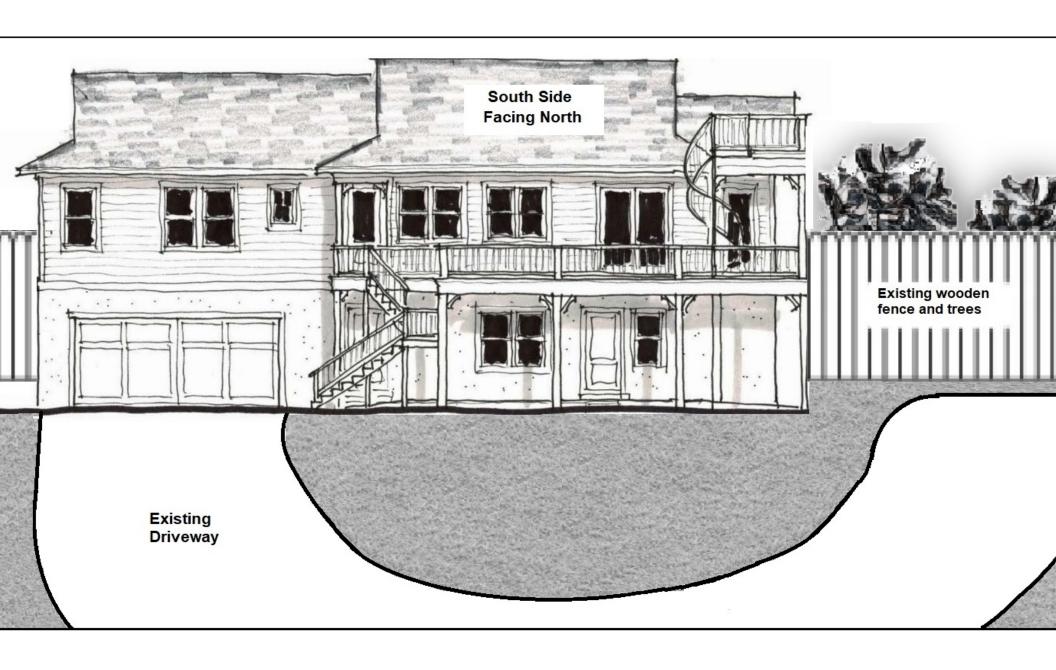

Surrounded by sweet smelling Jasmine and accented by a beautiful 28 year old Canary palm, this property is nestled against the forest line offering a secluded beach oasis. Included in the sale are architectural plans for a 2,200 square foot single-family home, with efficient utilization of the pre-existing driveway, offering huge savings. Plans were in final review stages with City Building officials when the owner decided not to move forward.

## Transferable Property Renderings

SECTION 2